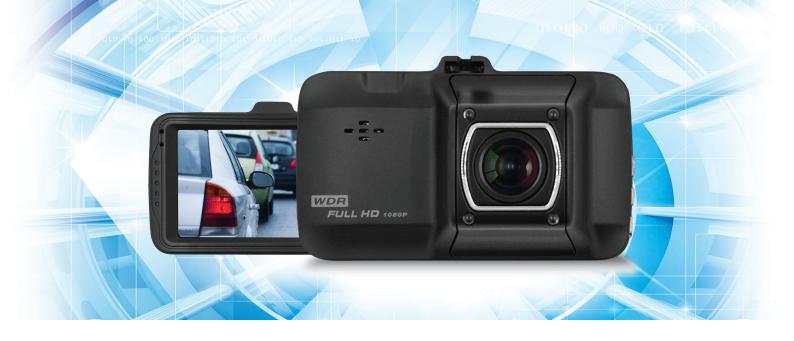

## FEATURES:

- 3" high-definition LCD Display
- Up to 1920 x 1080 30fps
- Loop Video Seamless Recording
- Motion Detection
- Built-in Microphone
- G-sensor
- Automatic Recording

## **FULL HD DASH CAMERA**

| SPECIFICATION             | DBC-LCD-170                                             |
|---------------------------|---------------------------------------------------------|
|                           |                                                         |
| Product Features          | Extremely wide angle of 170 degrees, 1080P full HD      |
| G-sensor                  | Built-in (saves video in the event of an accident)      |
| LCD Screen Size           | 3.0-inch high-definition LCD screen                     |
| Shot                      | A + grade high-resolution<br>170º ultra-wide-angle lens |
| Language                  | Russian, English, Chinese, Japanese, etc                |
| File Format               | MJPEG AVI                                               |
| Video Resolution          | 1920*1080P / 1280*720P                                  |
| Recording Video Format    | Audio: AAC                                              |
| Colour Effects            | Standard                                                |
| Continuous Loop recording | Seamless loop recording, no frame lost                  |
| Truck Switch Machine      | Support auto igniton on, turn off shutdown              |
| Motion Detection Function | Supported                                               |
| Division Date             | Supported                                               |
| Vector Media              | Supports built-in memory<br>(Total amount: 1024MB)      |
| Camera Mode               | 1200M                                                   |
| Photo Format              | JPEG                                                    |
| Memory Card               | TF (maximum support 32GB)                               |
| Microphone                | Supported                                               |
| Built-in Stereo           | Supported                                               |
| IR                        | Supported                                               |
| Video Format              | PAL / NTSC                                              |
| Current Frequency         | 50HZ / 60HZ                                             |
| USB Functionality         | 1:USB-Disk 2:Power                                      |
| Power Interface           | 5V/1A                                                   |
| Battery                   | Built-in 200mAh                                         |