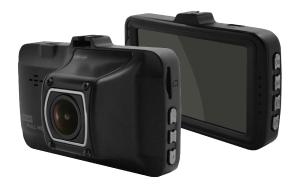

## FEATURES:

- 3" high-definition LCD Display
- Up to 1920 x 1080 30fps
- Loop Video Seamless Recording
- Motion Detection
- Built-in Microphone
- G-sensor
- Automatic Recording

## **FULL HD DASH CAMERA**

| SPECIFICATION             | DBC-LCD-170                                             |
|---------------------------|---------------------------------------------------------|
|                           |                                                         |
| Product Features          | Extremely wide angle of 170 degrees, 1080P full HD      |
| G-sensor                  | Built-in (saves video in the event of an accident)      |
| LCD Screen Size           | 3.0-inch high-definition LCD screen                     |
| Shot                      | A + grade high-resolution<br>170º ultra-wide-angle lens |
| Language                  | Russian, English, Chinese, Japanese, etc                |
| File Format               | MJPEG AVI                                               |
| Video Resolution          | 1920*1080P / 1280*720P                                  |
| Recording Video Format    | Audio: AAC                                              |
| Colour Effects            | Standard                                                |
| Continuous Loop recording | Seamless loop recording, no frame lost                  |
| Truck Switch Machine      | Support auto igniton on, turn off shutdown              |
| Motion Detection Function | Supported                                               |
| Division Date             | Supported                                               |
| Vector Media              | Supports built-in memory<br>(Total amount: 1024MB)      |
| Camera Mode               | 1200M                                                   |
| Photo Format              | JPEG                                                    |
| Memory Card               | TF (maximum support 32GB)                               |
| Microphone                | Supported                                               |
| Built-in Stereo           | Supported                                               |
| IR                        | Supported                                               |
| Video Format              | PAL / NTSC                                              |
| Current Frequency         | 50HZ / 60HZ                                             |
| USB Functionality         | 1:USB-Disk 2:Power                                      |
| Power Interface           | 5V/1A                                                   |
| Battery                   | Built-in 200mAh                                         |