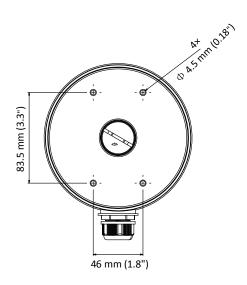

### **Dimension**

### **Parameter**

| Model      | DS-1280ZJ-DM21                 |
|------------|--------------------------------|
| Parameters | Junction Box for Dome Camera   |
| Appearance | Hikvision White                |
| Material   | Aluminum Alloy                 |
| Dimension  | Φ 137 mm × 42 mm (5.4" × 1.7") |
| Weight     | 280 g (0.62 lb.)               |