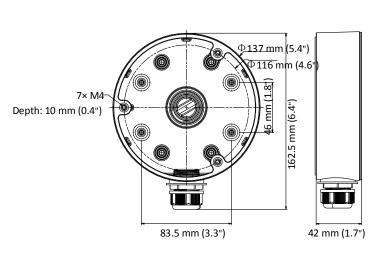

### **Dimension**

### **Parameter**

| Model      | DS-1280ZJ-DM21                 |
|------------|--------------------------------|
| Parameters | Junction Box for Dome Camera   |
| Appearance | Hikvision White                |
| Material   | Aluminum Alloy                 |
| Dimension  | Φ 137 mm × 42 mm (5.4" × 1.7") |
| Weight     | 280 g (0.62 lb.)               |