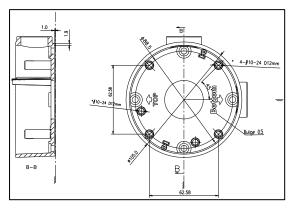

## **Dimension:**

## Parameter:

| Model      | DS-1260ZJ                   |
|------------|-----------------------------|
|            | Junction Box for            |
| Parameters | Bullet Camera               |
| Appearance | Hikvision White             |
| Material   | Aluminum Alloy              |
| Dimension  | Ø105 × 36 mm (4.13" ×1.42") |
| Weight     | 251 g (0.55 lb.)            |