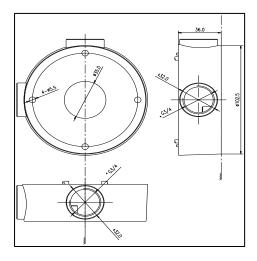

## **Dimension:**

## Parameter:

| Model      | DS-1260ZJ                   |
|------------|-----------------------------|
|            | Junction Box for            |
| Parameters | Bullet Camera               |
| Appearance | Hikvision White             |
| Material   | Aluminum Alloy              |
| Dimension  | Ø105 × 36 mm (4.13" ×1.42") |
| Weight     | 251 g (0.55 lb.)            |