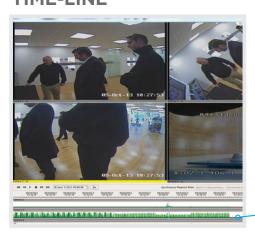

## TIME-LINE

Every camera has an individual time-line that shows any 24 hour period. You can easily determine when events happened or when there is recorded video. Shown in green.

Each green column represents a specfic level of motion activity. The tall and numerous columns represent a high level of motion caught by the cameras.

# INSTANT PLAYBACK - EASY TO USE, VIEW WITH ONLY 2 CLICKS!

Simply right click on camera tile, select instant playback. Choose your time frame - up to 30mins.