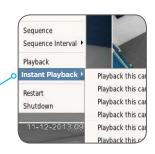

# INSTANT PLAYBACK - EASY TO USE, VIEW WITH ONLY 2 CLICKS!

Simply right click on camera tile, select instant playback. Choose your time frame - up to 30mins.