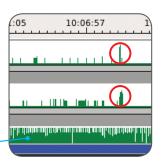

## TIME-LINE

Every camera has an individual time-line that shows any 24 hour period. You can easily determine when events happened or when there is recorded video. Shown in green.

Each green column represents a specfic level of motion activity. The tall and numerous columns represent a high level of motion caught by the cameras.