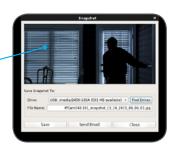

## **Snapshot**

Generated by alarm driven event.

Lo-Call 1890 866 900 www.cctvireland.ie shop@cctvireland.ie

## **SNAPSHOT SUPPORT:**

Snapshot generated by Alarm driven event and sent to email of choice.